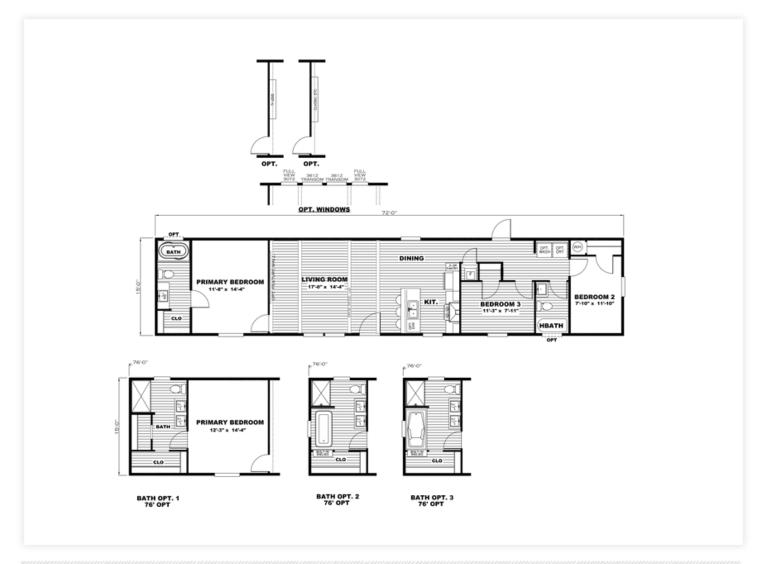

## GRAND LIVING 72A

Home Plan 37GRA16723AH

3 Beds · 2 Baths · 1080 sq. ft. · 72' width · 16' depth https://www.claytonhomes.com/homes/37GRA16723AH