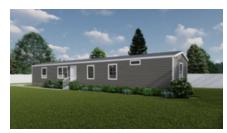

## GRAND LIVING 72A

Home Plan 37GRA16723AH

3 Beds · 2 Baths · 1080 sq. ft. · 72' width · 16' depth https://www.claytonhomes.com/homes/37GRA16723AH