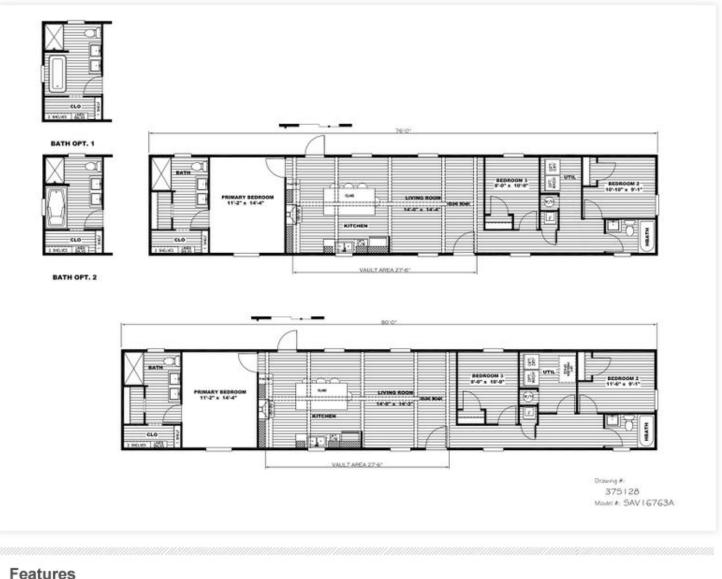

## THE ALPINE RIDGE

Home Plan 37FAC16763DH

3 Beds · 2 Baths · 1190 sq. ft. · 76' width · 16' depth https://www.claytonhomes.com/homes/37FAC16763DH

## reatures

Kitchen Island Double Sinks in Bath Breakfast Bar Separate Tub and Shower Split Bedrooms

**Open Floor Plan** 

The home series and floor plans shown all have starting prices within the price range indicated. Your local Home Center can quote you specific prices and terms of purchase for specific homes. Clayton invests in continuous product and process improvement. All home series, floor plans, specifications, dimensions, features, materials, availability, and starting prices shown are artist's renderings or estimates and are subject to change without notice or obligation. Dimensions are nominal and length and width measurements are from exterior wall to exterior wall. Starting prices include the home only, plus typical delivery and installation. Starting prices do not include other costs such as taxes, title fees, insurance premiums, filing or recording fees, land or improvements to the land, optional home features, optional delivery or installation services, wheels and axles, community or homeowner association fees, or any other items not shown on your Retailer Closing Agreement and related documents (your RCA). Your RCA will show the details of your purchase. 2022 Clayton Homes. All rights reserved.