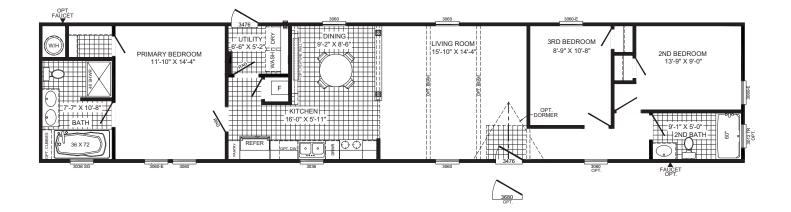

## The Walsh 2001COM 1,140 Sq Ft | 3 Beds | 2 Baths | 16x76

The home series and floor plans indicated will vary by retailer and state. Your local Home Center can quote you on specific prices and terms of purchase for specific homes. Buccaneer Homes invests in continuous product and process improvement. All home series, floor plans, specifications, dimension, features, materials, availability, and starting prices shown on this website are artist's renderings or estimates, and are subject to change without notice. Dimensions are nominal and length and width measurements are from exterior wall.